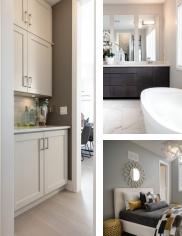

## Quality details that are second to none.

At The Trails of Country Lane our modern features and premium quality finishes go well beyond your expectations to create beautiful living environments that embrace your every need.

#### ANDRIN'S INCLUDED FEATURES & FINISHES\* - TOWNHOMES

- 8' High Front Entry Door or Door & Transom Assembly
- 9' Ground & Main Floor Ceiling and 8' Second Floor Ceiling
- Integrated Stone House Address Numbers
- Pre-finished and Insulated Sectional Garage Door
- Oversized 30" x 16" Basement Windows
- Oak Handrail with Contemporary Black Metal Pickets
- 2 ¼" x ¾" Solid Oak Strip Flooring in finished areas on Main Floor and Ground Floor (in non-tiled areas)
- Linear Electric Fireplace
- 8" Trimmed Archways on the Main Floor
- Extended Height Upper Kitchen Cabinetry
- Extended Depth Cabinetry Over Fridge with One Side Gable
- Natural or Manufactured Stone Countertop in Kitchen
- Undercabinet Slimline Stainless Steel Hood Fan
- Separate Showers with Tiled Ceiling, Pot Light and Glass Shower Door per plan
- Shut Off Valves on High Volume Fixtures
- Integrated USB Plug in Kitchen
- Rough-in 30 AMP Electrical Outlet for Installation of a Future EV Car Charger in Garage
- Solar Conduit Rough-in from Basement to the Attic Space.
- Roof Trusses Designed to Support the Weight of Future Solar Panels
- Better Than Code Insulation in Walls and Attic