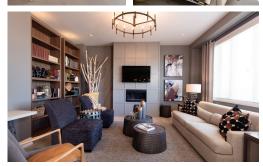

## Quality details that are second to none.

At The Trails of Country Lane our modern features and premium quality finishes go well beyond your expectations to create beautiful living environments that embrace your every need.

#### ANDRIN'S INCLUDED FEATURES & FINISHES\* - TOWNHOMES

- 8' High Front Entry Door or Door & Transom Assembly
- 9' Ground & Main Floor Ceiling and 8' Second Floor Ceiling
- Integrated Stone House Address Numbers
- Pre-finished and Insulated Sectional Garage Door
- Oversized 30" x 16" Basement Windows
- Oak Handrail with Contemporary Black Metal Pickets
- 2 ¼" x ¾" Solid Oak Strip Flooring in finished areas on Main Floor and Ground Floor (in non-tiled areas)
- Linear Electric Fireplace
- 8" Trimmed Archways on the Main Floor
- Extended Height Upper Kitchen Cabinetry
- Extended Depth Cabinetry Over Fridge with One Side Gable
- Natural or Manufactured Stone Countertop in Kitchen
- Undercabinet Slimline Stainless Steel Hood Fan
- Separate Showers with Tiled Ceiling, Pot Light and Glass Shower Door per plan
- Shut Off Valves on High Volume Fixtures
- Integrated USB Plug in Kitchen
- Rough-in 30 AMP Electrical Outlet for Installation of a Future EV Car Charger in Garage
- Solar Conduit Rough-in from Basement to the Attic Space.
- Roof Trusses Designed to Support the Weight of Future Solar Panels
- Better Than Code Insulation in Walls and Attic