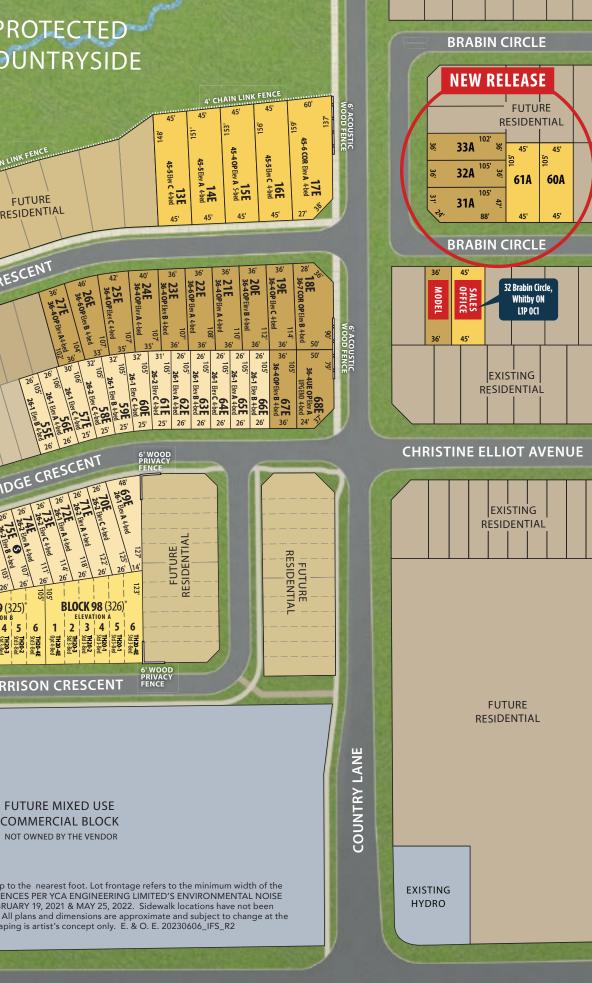

## **Country Lane** Double Car Garage Detached Homes

# **Price List**

|     |                                                                                                                                                                                                                                                                                                                          |       |        |           | 6 Y   |  |  |  |
|-----|--------------------------------------------------------------------------------------------------------------------------------------------------------------------------------------------------------------------------------------------------------------------------------------------------------------------------|-------|--------|-----------|-------|--|--|--|
| LOT | MODEL NAME                                                                                                                                                                                                                                                                                                               | MODEL | SQ.FT. | ELEVATION | PRICE |  |  |  |
| 60A | The Catalina                                                                                                                                                                                                                                                                                                             | 45-5  | 3,351  | В         |       |  |  |  |
|     | Included Lot Features: Standard Floor Plan, 10FT MAIN & 9FT SECOND CEILING, 200 Amp Electrical\$1,797,216.00Service, Frameless Glass Shower Enclosure, Kitchen Cabinetry Upgrades, Pot Lights,<br>Extensive List of Additional Upgrades* See Sales Representative for Details, Extras Net of Decor Dollars\$1,797,216.00 |       |        |           |       |  |  |  |
| 61A | The Catalina                                                                                                                                                                                                                                                                                                             | 45-5  | 3,340  | С         |       |  |  |  |
|     | Included Lot Features: Standard Floor Plan & Standard Ceiling Heights, 200 Amp Electrical Service,\$1,731,7Frameless Glass Shower Enclosure, Kitchen Cabinetry Upgrades, Pot Lights,Extensive List of Additional Upgrades* See Sales Representative for Details, Extras Net of Decor Dollars\$1,731,7                    |       |        |           |       |  |  |  |

Grading Condition Premiums | Deck \$5,000 | Lookout \$12,000 | Walk-Out Basement \$27,500

**BONUS PACKAGE** 

TRY

\$20,000 with offer \$35,000 in 90 days \$30,000 in 210 days \$30,000 in 30 days \$30,000 in 150 days \$25,000 in 270 days \$15,000.00 Decor Dollars Fully Installed Central Air Conditioning. Oak Stairs Stained in Choice from3 Standard Colours. Oak Strip Hardwood Flooring on Main Floor Stained in Choice from 3 Standard Colours.