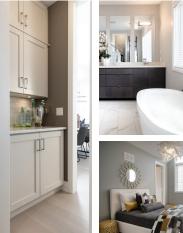

## Quality details that are second to none.

At The Trails of Country Lane our modern features and premium quality finishes go well beyond your expectations to create beautiful living environments that embrace your every need.

#### ANDRIN'S INCLUDED FEATURES & FINISHES\* - TOWNHOMES

- 8' High Front Entry Door or Door & Transom Assembly
- 9' Ground & Main Floor Ceiling and 8' Second Floor Ceiling
- Integrated Stone House Address Numbers
- Pre-finished and Insulated Sectional Garage Door
- Oversized 30" x 16" Basement Windows
- Oak Handrail with Contemporary Black Metal Pickets
- 2 ¼" x ¾" Solid Oak Strip Flooring in finished areas on Main Floor and Ground Floor (in non-tiled areas)
- Linear Electric Fireplace
- 8" Trimmed Archways on the Main Floor
- Extended Height Upper Kitchen Cabinetry
- Extended Depth Cabinetry Over Fridge with One Side Gable
- Natural or Manufactured Stone Countertop in Kitchen
- Undercabinet Slimline Stainless Steel Hood Fan
- Separate Showers with Tiled Ceiling, Pot Light and Glass Shower Door per plan
- Shut Off Valves on High Volume Fixtures
- Integrated USB Plug in Kitchen
- Rough-in 30 AMP Electrical Outlet for Installation of a Future EV Car Charger in Garage
- Solar Conduit Rough-in from Basement to the Attic Space.
- Roof Trusses Designed to Support the Weight of Future Solar Panels
- Better Than Code Insulation in Walls and Attic