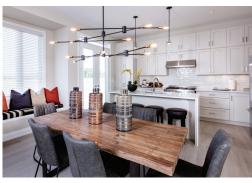

## Quality details that are second to none.

At The Trails of Country Lane our modern features and premium quality finishes go well beyond your expectations to create beautiful living environments that embrace your every need.

#### ANDRIN'S INCLUDED FEATURES & FINISHES\* - TOWNHOMES

- 8' High Front Entry Door or Door & Transom Assembly
- 9' Ground & Main Floor Ceiling and 8' Second Floor Ceiling
- Integrated Stone House Address Numbers
- Pre-finished and Insulated Sectional Garage Door
- Oversized 30" x 16" Basement Windows
- Oak Handrail with Contemporary Black Metal Pickets
- 2 ¼" x ¾" Solid Oak Strip Flooring in finished areas on Main Floor and Ground Floor (in non-tiled areas)
- Linear Electric Fireplace
- 8" Trimmed Archways on the Main Floor
- Extended Height Upper Kitchen Cabinetry
- Extended Depth Cabinetry Over Fridge with One Side Gable
- Natural or Manufactured Stone Countertop in Kitchen
- Undercabinet Slimline Stainless Steel Hood Fan
- Separate Showers with Tiled Ceiling, Pot Light and Glass Shower Door per plan
- Shut Off Valves on High Volume Fixtures
- Integrated USB Plug in Kitchen
- Rough-in 30 AMP Electrical Outlet for Installation of a Future EV Car Charger in Garage
- Solar Conduit Rough-in from Basement to the Attic Space.
- Roof Trusses Designed to Support the Weight of Future Solar Panels
- Better Than Code Insulation in Walls and Attic